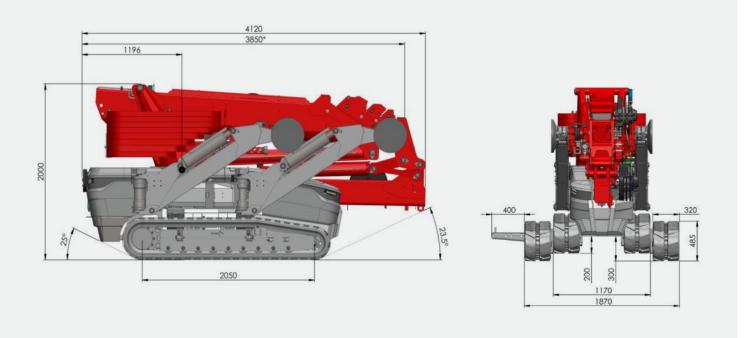

### SPIDER CRANE C30e

De C30e features a stepless outrigger system. Every outrigger knows its position to measure the lifting capacity. Due to the low center of gravity of the crane and its extendable tracks, the crane is capable to drive through rough terrain and up and down hills. The machine has a large ground clearance by the oblique tracks positions. The C30e is short by the compact main boom and undercarriage. The pick & carry crane can transport a steel beam on side of it.

#### **PICK AND CARRY UNDERCARRIAGE**

| Driving speed                  | 1st speed: 0,75 km/h               |
|--------------------------------|------------------------------------|
|                                | 2nd speed: 1,5 km/h                |
| Tracks                         | Non-marking                        |
| Tracks adjustment (hydraulic)  | 700mm                              |
|                                | Tracks are individually adjustable |
| Inclination angle driving      | 20° forward and backward           |
| Ground pressure transport mode | 0,76kg/cm2                         |
| Ground clearance               | 300mm                              |
|                                |                                    |