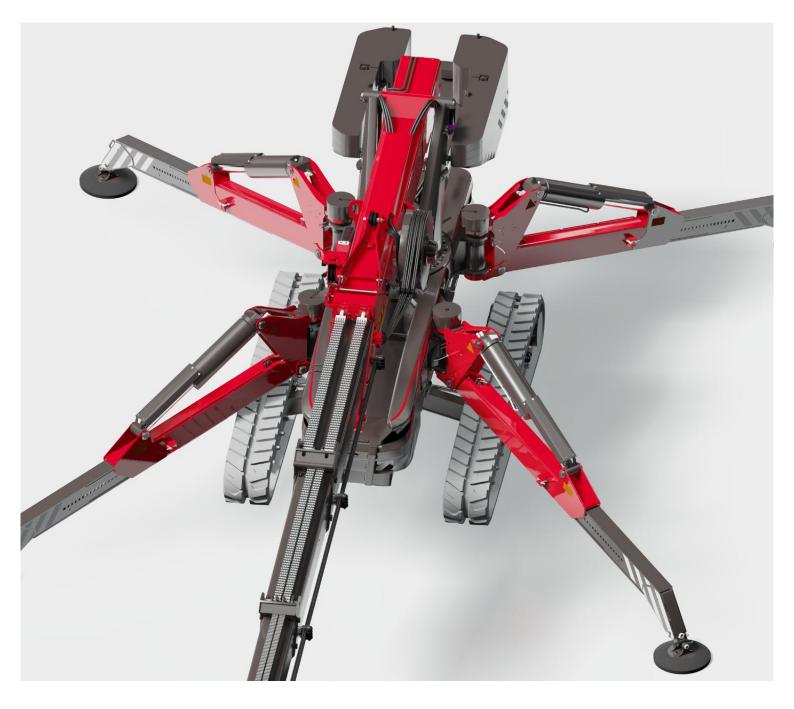

### SPIDER CRANE C30e

De C30e features a stepless outrigger system. Every outrigger knows its position to measure the lifting capacity. Due to the low center of gravity of the crane and its extendable tracks, the crane is capable to drive through rough terrain and up and down hills. The machine has a large ground clearance by the oblique tracks positions. The C30e is short by the compact main boom and undercarriage. The pick & carry crane can transport a steel beam on side of it.

#### **OUTRIGGERS**

| Outiggers               | Stepless rotatable              |
|-------------------------|---------------------------------|
|                         | Steplessly swiveling outriggers |
|                         | Automatic blocking              |
| Measuring system        | Redundant                       |
| Max. Outrigger pressure | 8900kg                          |
|                         |                                 |