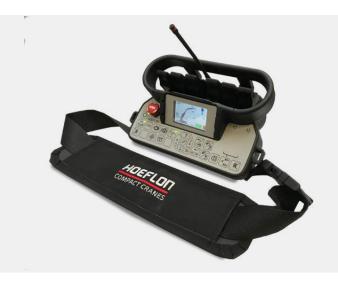

#### **CONTROL**

| Remote control | 434 MHz                                           |
|----------------|---------------------------------------------------|
| Distance       | 250m                                              |
| Display        | 3.0° TFT LCD                                      |
| Battery        | Exchangeable                                      |
| Portability    | Hip or shoulder strap                             |
| Control        | Accurate proportional control Wireless connection |