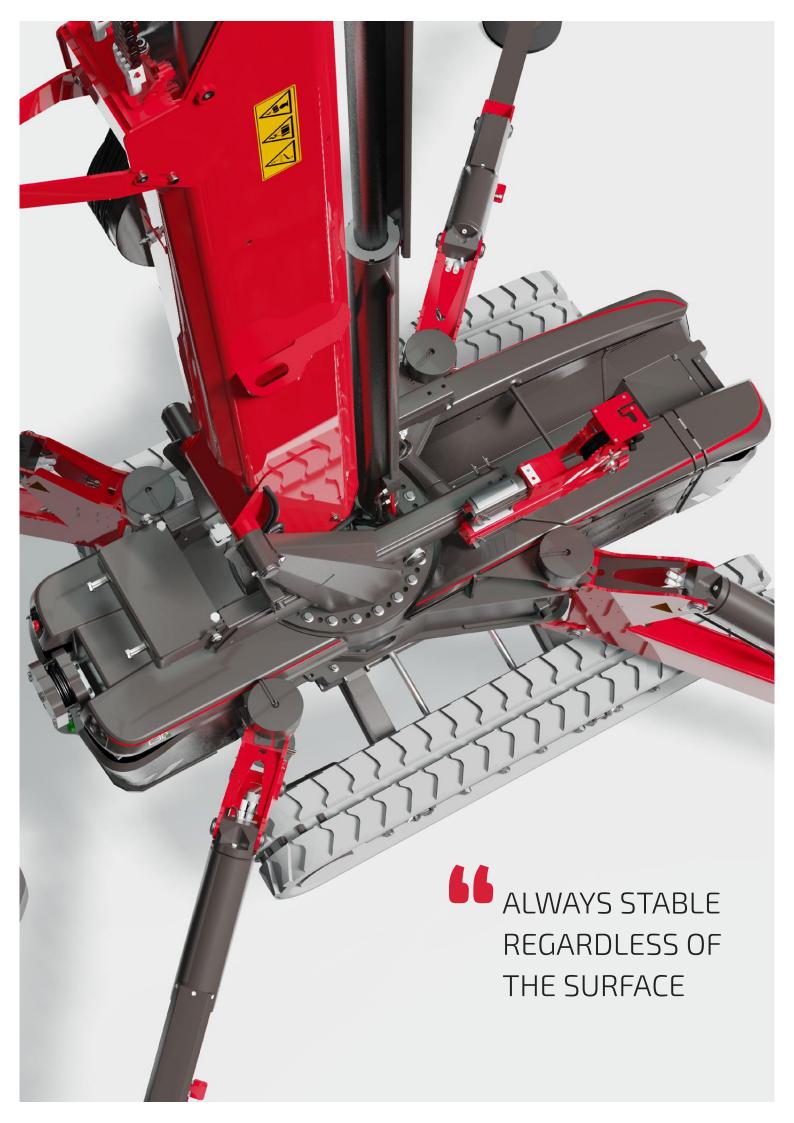

### SPIDER CRANE C30e

De C30e features a stepless outrigger system. Every outrigger knows its position to measure the lifting capacity. Due to the low center of gravity of the crane and its extendable tracks, the crane is capable to drive through rough terrain and up and down hills. The machine has a large ground clearance by the oblique tracks positions. The C30e is short by the compact main boom and undercarriage. The pick & carry crane can transport a steel beam on side of it.

#### **OUTRIGGERS**

| Outiggers               | Stepless rotatable              |
|-------------------------|---------------------------------|
|                         | Steplessly swiveling outriggers |
|                         | Automatic blocking              |
| Measuring system        | Redundant                       |
| Max. Outrigger pressure | 8900kg                          |
|                         |                                 |