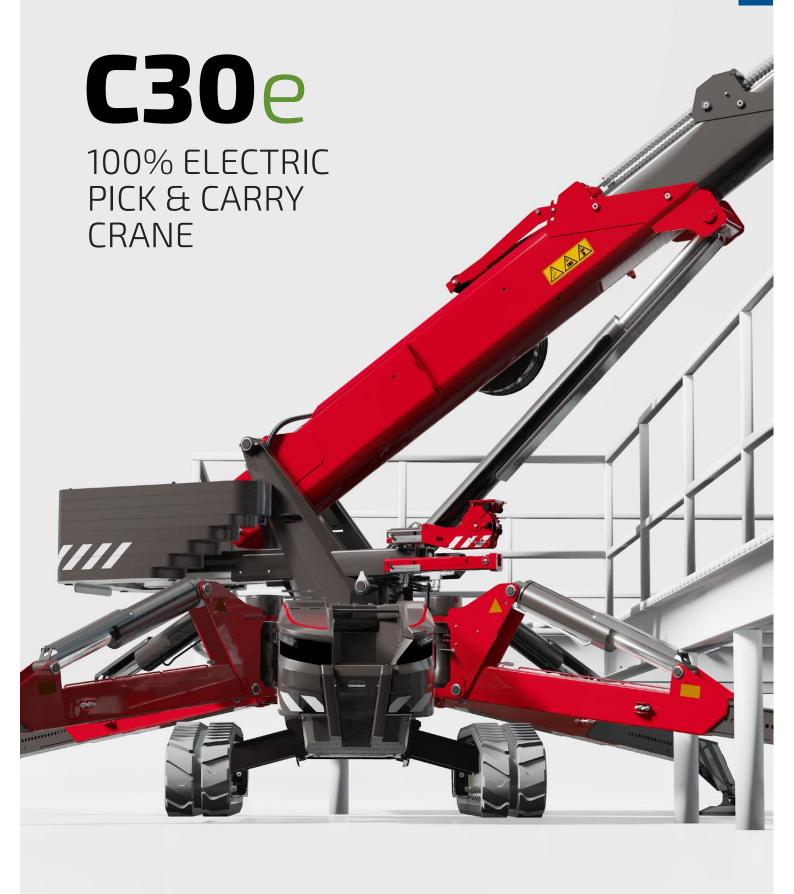

## **NEW!** THE COMPACT **E**POWER

We are proud to present you a fully lithium powered pick & carry crane. Hoeflon is ready for the future. The C30e is a state of the art crane with an easy operation. The possibilities are endless as the machine features highly intelligent software. In this way, the crane operator can completely focus on his lifting work.

### SPIDER CRANE C30e

De C30e features a stepless outrigger system. Every outrigger knows its position to measure the lifting capacity. Due to the low center of gravity of the crane and its extendable tracks, the crane is capable to drive through rough terrain and up and down hills. The machine has a large ground clearance by the oblique tracks positions. The C30e is short by the compact main boom and undercarriage. The pick & carry crane can transport a steel beam on side of it.