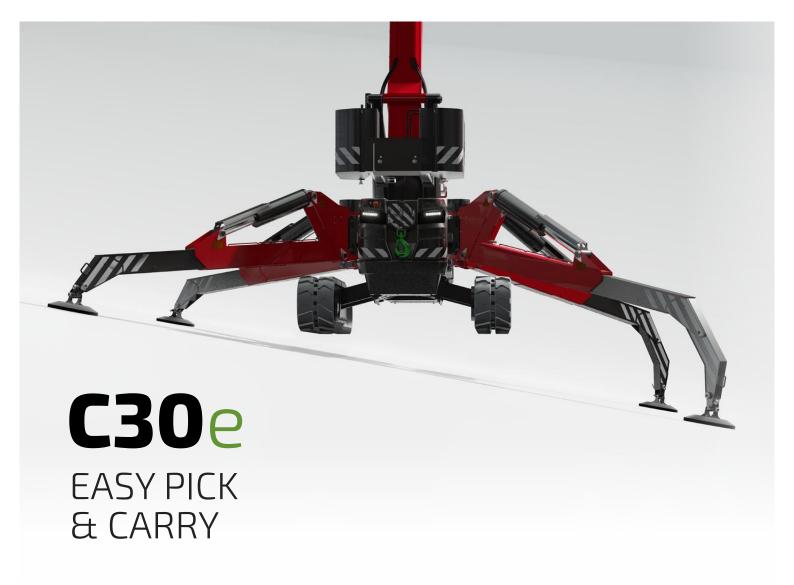

## **NEW!** THE COMPACT **E**POWER

We are proud to present you a fully lithium powered pick & carry crane. Hoeflon is ready for the future. The C30e is a state of the art crane with an easy operation. The possibilities are endless as the machine features highly intelligent software. In this way, the crane operator can completely focus on his lifting work.

### SPIDER CRANE C30e

De C30e features a stepless outrigger system. Every outrigger knows its position to measure the lifting capacity. Due to the low center of gravity of the crane and its extendable tracks, the crane is capable to drive through rough terrain and up and down hills. The machine has a large ground clearance by the oblique tracks positions. The C30e is short by the compact main boom and undercarriage. The pick & carry crane can transport a steel beam on side of it.