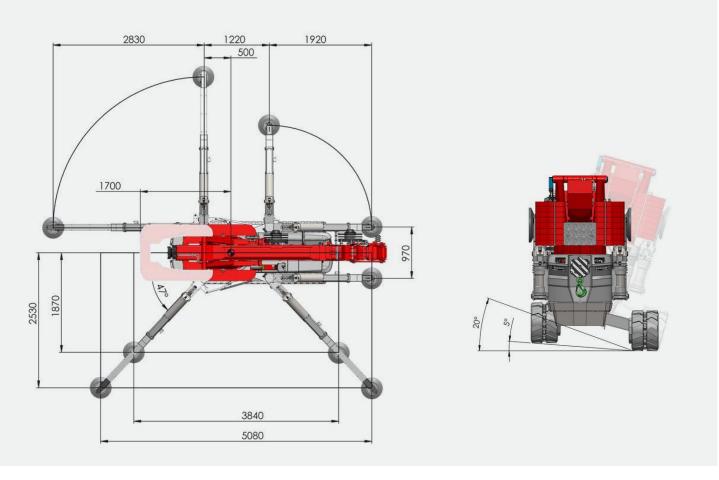

### SPIDER CRANE C30e

De C30e features a stepless outrigger system. Every outrigger knows its position to measure the lifting capacity. Due to the low center of gravity of the crane and its extendable tracks, the crane is capable to drive through rough terrain and up and down hills. The machine has a large ground clearance by the oblique tracks positions. The C30e is short by the compact main boom and undercarriage. The pick & carry crane can transport a steel beam on side of it.

#### **OUTRIGGERS**

| Outiggers               | Stepless rotatable              |
|-------------------------|---------------------------------|
|                         | Steplessly swiveling outriggers |
|                         | Automatic blocking              |
| Measuring system        | Redundant                       |
| Max. Outrigger pressure | 8900kg                          |
|                         |                                 |