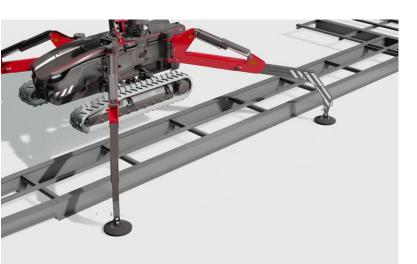

#### **OUTRIGGERS**

| Outiggers               | Stepless rotatable              |
|-------------------------|---------------------------------|
|                         | Steplessly swiveling outriggers |
|                         | Automatic blocking              |
| Measuring system        | Redundant                       |
| Max. Outrigger pressure | 8900kg                          |
|                         |                                 |