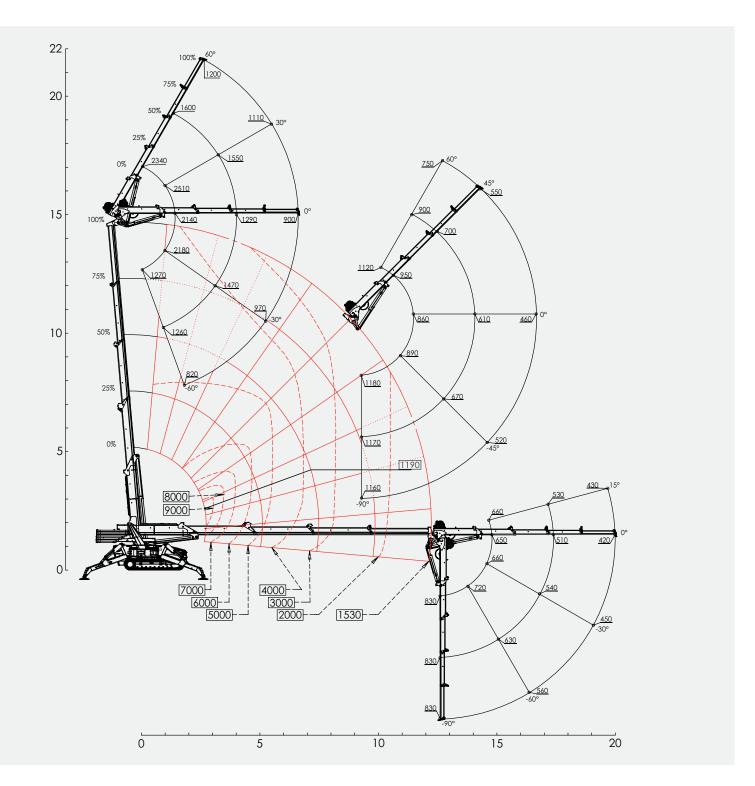

#### **BASIC DATA**

| Capacity crane                   | 8000kg              |
|----------------------------------|---------------------|
| Capacity Pick & Carry            | 2000kg              |
| Hoisting height                  | 21,5m with jib 22.9 |
| Boom outreach                    | 12,2m with jib 20m  |
| Total weight                     | 9000kg              |
| Extendable and removable ballast | 2350kg              |