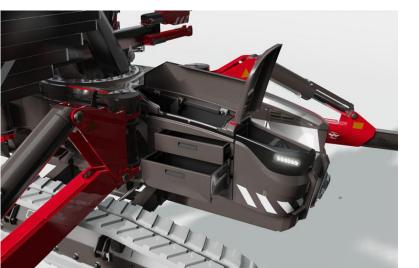

#### **ACCESSOIRES**

| Drawers       | 2x slidable                        |
|---------------|------------------------------------|
| Storage box 1 | for remotecontrol                  |
| Storage box 2 | for lifting devices                |
| Lightning     | 6 x led worklight                  |
| Storage jib   | jib can be storaged on the machine |
|               |                                    |