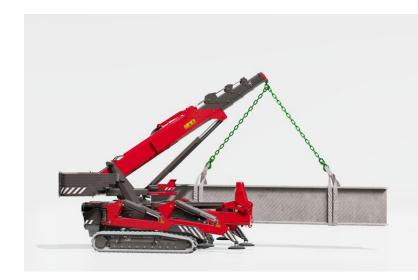

### SPIDER CRANE C30e

De C30e features a stepless outrigger system. Every outrigger knows its position to measure the lifting capacity. Due to the low center of gravity of the crane and its extendable tracks, the crane is capable to drive through rough terrain and up and down hills. The machine has a large ground clearance by the oblique tracks positions. The C30e is short by the compact main boom and undercarriage. The pick & carry crane can transport a steel beam on side of it.