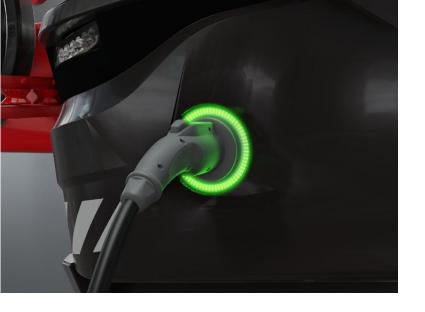

#### **ELECTRIC DRIVE**

| Battery        | Lithium                                   |
|----------------|-------------------------------------------|
| Charger        | 230V mono fase                            |
|                | 400V 3 fase                               |
|                | Car charging station compatible           |
| Capacity       | 8 hours hoisting at<br>+/- 60% duty cycle |
| Charging time  | 6 hours                                   |
| Electro motor  | 12kW                                      |
| Functional     | Use and charge at the same time           |
| Eco regulation | Energy saving regulation                  |
|                |                                           |