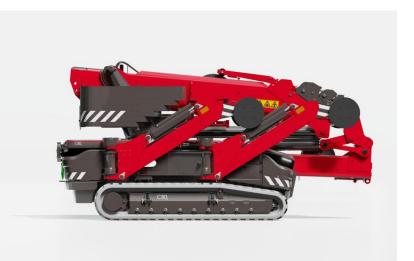

### SPIDER CRANE C30e

De C30e features a stepless outrigger system. Every outrigger knows its position to measure the lifting capacity. Due to the low center of gravity of the crane and its extendable tracks, the crane is capable to drive through rough terrain and up and down hills. The machine has a large ground clearance by the oblique tracks positions. The C30e is short by the compact main boom and undercarriage. The pick & carry crane can transport a steel beam on side of it.